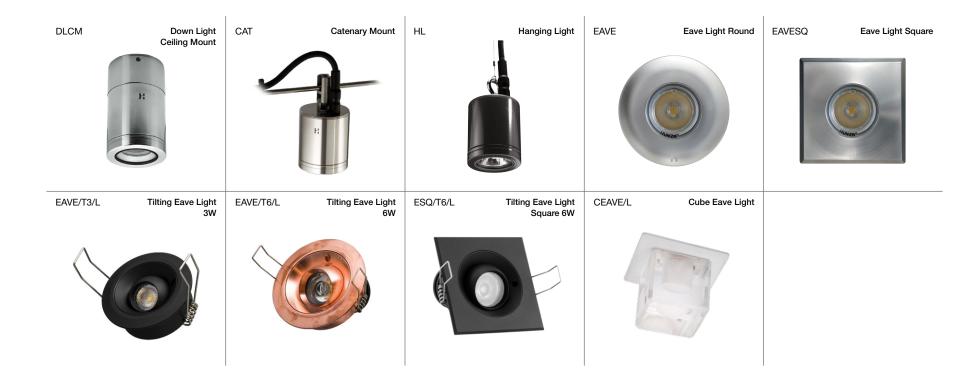

### **Ceiling Mount**

Our ceiling mount range has been designed to illuminate from above, fitted on the exterior of buildings or structures. With various mounting options and lighting effects, our range has been optimised for versatility and performance.