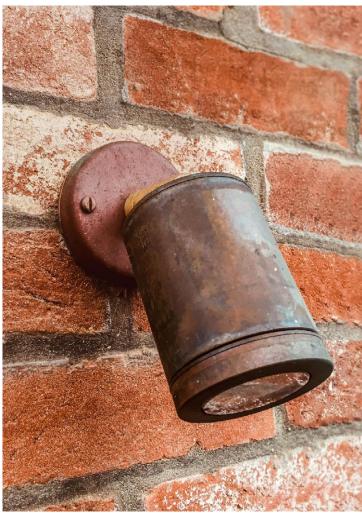

#### **Wall Mount**

Our wall mounted luminaires are designed to perfectly accentuate the features of your landscape, with a range of styles and beam spread options. A versatile and practical way to add both ambiance and functionality, wall mounted luminaires are a classic addition to your exterior space.

### Our Luminaires Are CNC Machined From Only The Best Quality Metals

Specify your Hunza® Luminaire in Solid Copper or Bronze to benefit from a 'Living Finish' - A beautiful aging patina that forms over time.