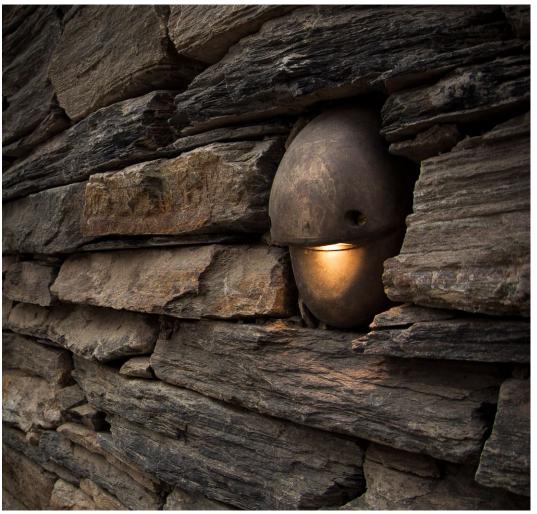

#### **Wall Mount**

Our wall mounted luminaires are designed to perfectly accentuate the features of your landscape, with a range of styles and beam spread options. A versatile and practical way to add both ambiance and functionality, wall mounted luminaires are a classic addition to your exterior space.