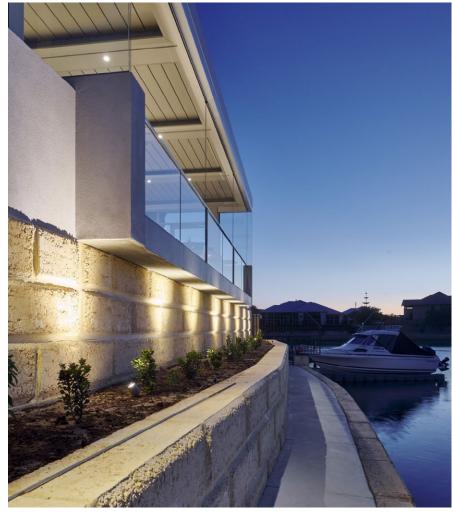

### **Architectural Range**

The Hunza® Architectural Range are designed to perfectly suit any commercial or residential project with high performance specifications. With a minimalistic and contemporary aesthetic, these lights will perfectly blend within any architectural setting.

### **Ultra Range**

Our Ultra range offers high performance luminaires designed for commercial applications. With a sleek and contemporary aesthetic, these lights are ideal for enhancing any architectural setting. Our Ultra 35 Range has the ability to be specified with Liquid Beam<sup>™</sup> technology.