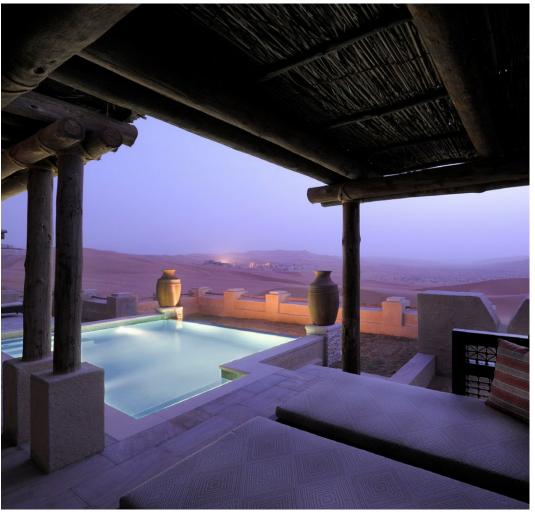

### Create Striking Lighting Effects In Your Landscape With Hunza® Luminaires

Curate your environment and use lighting to elevate the mood and atmosphere of the space. Through careful placement and output, there are limitless opportunities to create beautiful effects.

Hunza® Floor Light, Stainless Steel Hunza® Eave Light, Stainless Steel