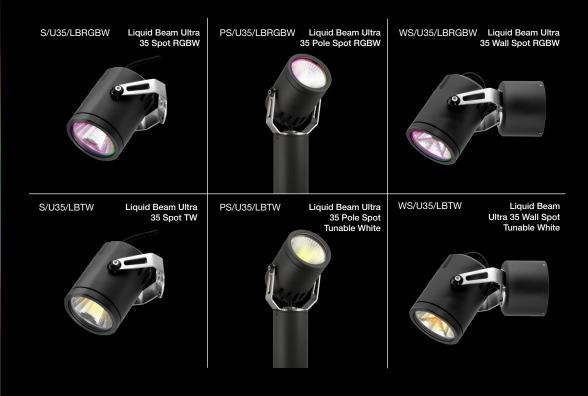

### Liquid Beam™

Our Liquid Beam<sup>™</sup> Range gives you the control to create dynamic and powerful light scenes. With full colour, hue and beam control, you will be able to create a true experience and visual display. Controlled via Bluetooth, there is limitless opportunity for creativity.

### Hunza<sup>®</sup> Liquid Beam<sup>™</sup> With Casambi Technology

### Complete Remote Colour Control

Our Ultra 35 Range has the ability to be specified with Casambi technology, which allows for advanced remote Bluetooth control. Adjust the beam angle, choose from a full hue & colour temperature spectrum and customise scenes and groupings. This technology also allows for integration of complex sensor and switch operation with other Bluetooth devices through the IOS or Android app.

Liquid Beam<sup>TM</sup> Technology is scalable for commercial projects and requires no network connection. You can also retrofit Casambi modules into existing switches and luminaires. Casambi is advanced enough for complex installs, integrations & setups, administrator permission, an unlimited number of luminaires and much more.