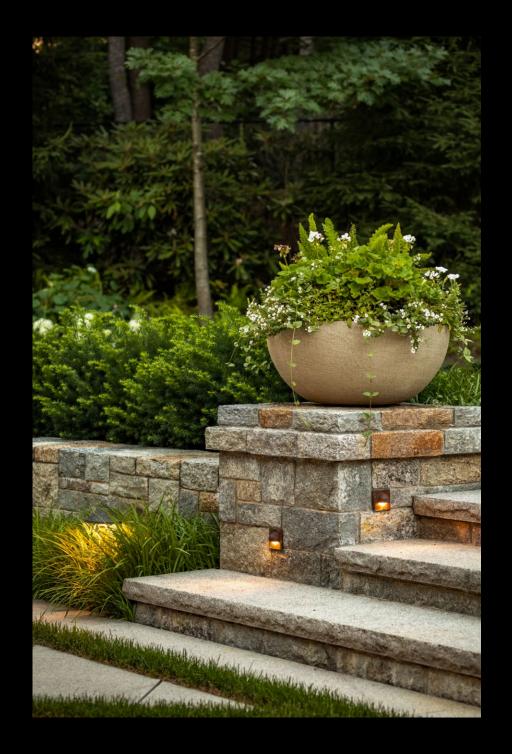

#### **Pole Mount & Bollards**

Our pole mounted luminaires are perfect for wayfinding illumination, bordering pathways or for ambient landscaping effects. With options for flange mounts or direct burial, our range is versatile and configurable to your project needs.

### **Step Lights**

Our recessed step lighting range are versatile and precise in design, allowing for a wide range of applications. With options for glare reduction and asymmetric beam spread, these luminaires are ideal for orientation and safe guidance throughout your landscape.

#### **In-Ground Fixtures**

Integrate high quality recessed lighting into your landscape with our in-ground luminaires. Perfect for uplighting, accent effects and for functional wayfinding. Our Cast Solid Bronze Range has been optimised for durability and long lasting resistance to corrosion.