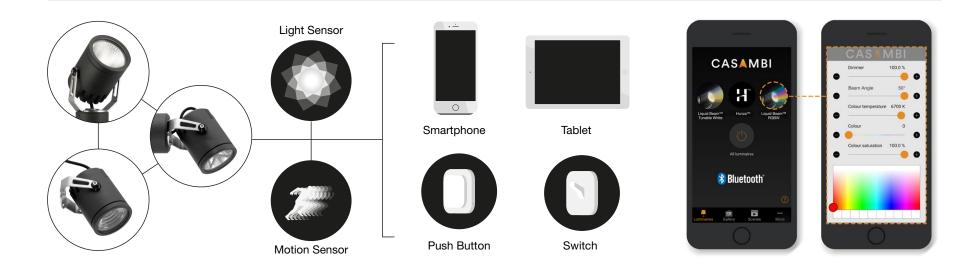

### Liquid Beam™

Our Liquid Beam<sup>™</sup> Range gives you the control to create dynamic and powerful light scenes. With full colour, hue and beam control, you will be able to create a true experience and visual display. Controlled via Bluetooth, there is limitless opportunity for creativity.

### Hunza<sup>®</sup> Liquid Beam<sup>™</sup> With Casambi Technology

### Complete Remote Colour Control

Our Ultra 35 Range has the ability to be specified with Casambi technology, which allows for advanced remote Bluetooth control. Adjust the beam angle, choose from a full hue & colour temperature spectrum and customise scenes and groupings. This technology also allows for integration of complex sensor and switch operation with other Bluetooth devices through the IOS or Android app.

Liquid Beam<sup>TM</sup> Technology is scalable for commercial projects and requires no network connection. You can also retrofit Casambi modules into existing switches and luminaires. Casambi is advanced enough for complex installs, integrations & setups, administrator permission, an unlimited number of luminaires and much more.