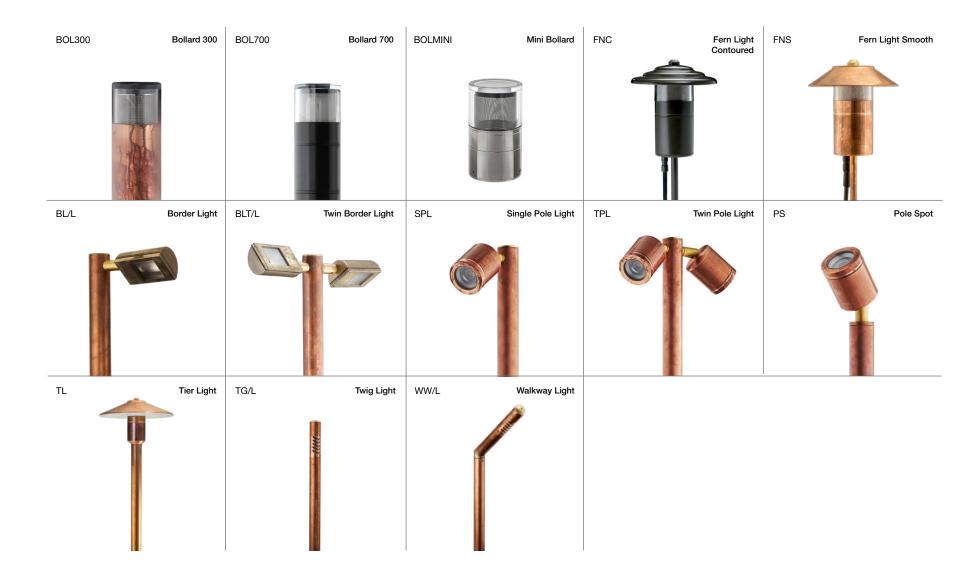

#### **Pole Mount & Bollards**

Our pole mounted luminaires are perfect for wayfinding illumination, bordering pathways or for ambient landscaping effects. With options for flange mounts or direct burial, our range is versatile and configurable to your project needs.