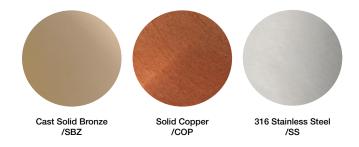

### Hunza® Body Materials

Our luminaires are CNC machined from very high grade solid materials, designed for durability and high resistance to deterioration. We offer a wide range of powder coat colours to suit any project, with custom colours available on request.

#### **Solid Metals**

### Our Luminaires Are CNC Machined From Only The Best Quality Metals

Specify your Hunza® Luminaire in Solid Copper or Bronze to benefit from a 'Living Finish' - A beautiful aging patina that forms over time.

### Engineered With Precision

Hunza® products are precision engineered from the finest raw materials and components. We use only refined aluminium, natural copper or 316 stainless steel. Our luminaires are designed and CNC machined using the latest 3D software that assures total accuracy and performance.