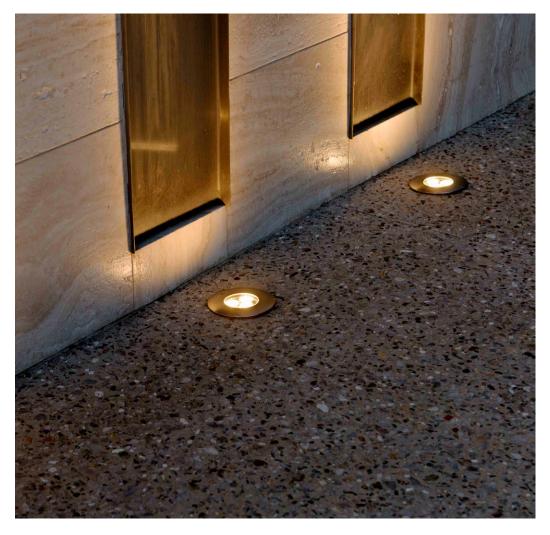

#### **In-Ground Fixtures**

Integrate high quality recessed lighting into your landscape with our in-ground luminaires. Perfect for uplighting, accent effects and for functional wayfinding. Our Cast Solid Bronze Range has been optimised for durability and long lasting resistance to corrosion.

### Spikes & Submersibles

Our range of spike mounted luminaires are the perfect versatile light for landscape illumination. Hunza® submersible luminaires have been engineered for optimal performance, designed to withstand harsh environments for underwater installation in pools or water features.