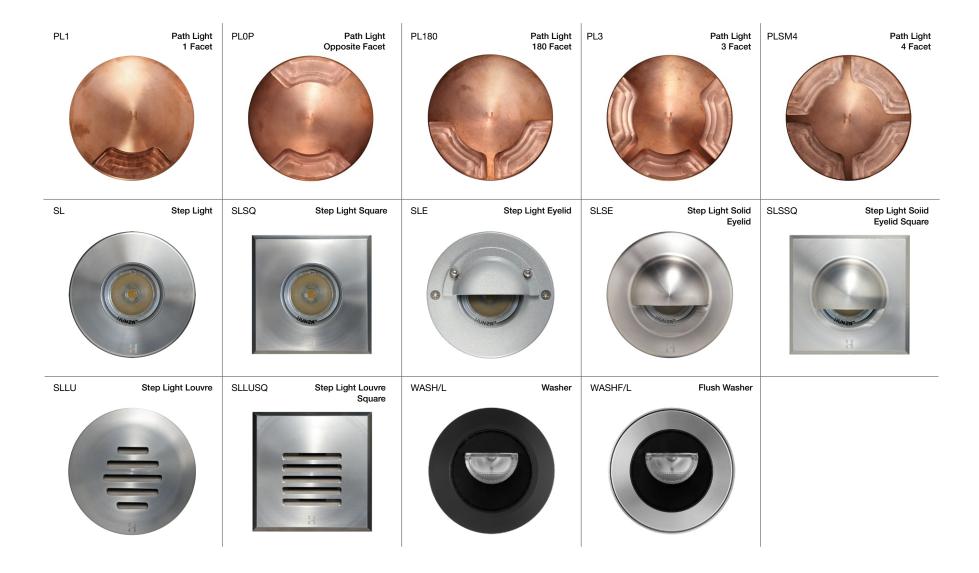

### **Step Lights**

Our recessed step lighting range are versatile and precise in design, allowing for a wide range of applications. With options for glare reduction and asymmetric beam spread, these luminaires are ideal for orientation and safe guidance throughout your landscape.