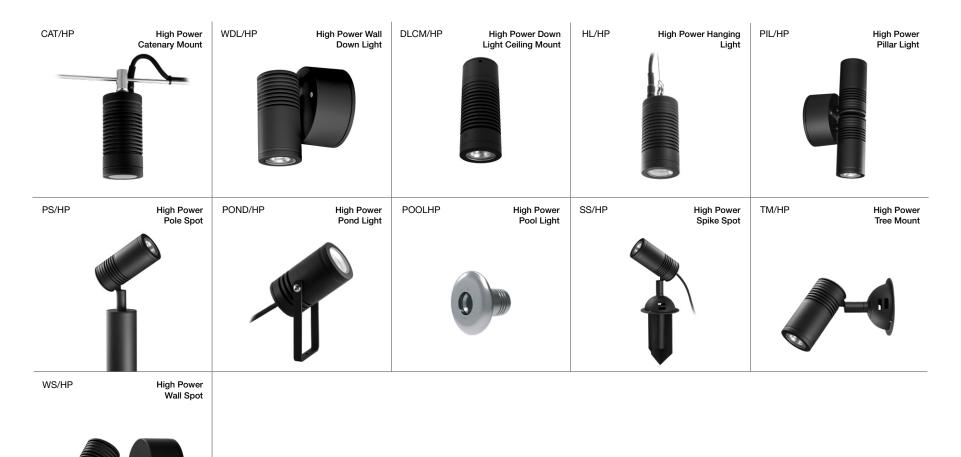

### **High Power**

Our High Power light engines are optimally engineered to ensure powerful performance and to deliver the full benefits of energy efficiency and low maintenance. CNC machined from solid aluminium, ensuring the highest level of heat dissipation and long-term reliability in any outdoor environment.

### Our LED Technology Has Been Engineered For Powerful Performance

The Hunza® modular LED system has been designed to provide the ultimate combination of light output, illumination control and long-term performance.