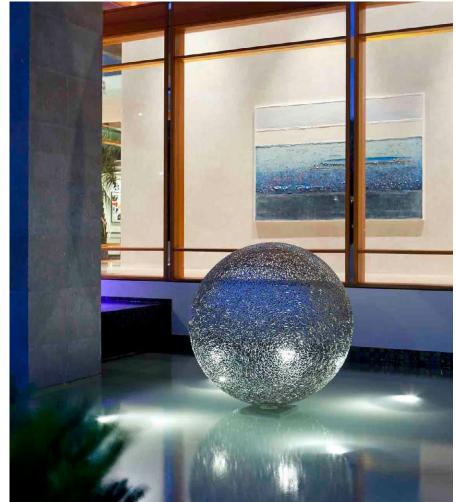

### Liquid Beam™

Our Liquid Beam<sup>™</sup> Range gives you the control to create dynamic and powerful light scenes. With full colour, hue and beam control, you will be able to create a true experience and visual display. Controlled via Bluetooth, there is limitless opportunity for creativity.

### Hunza<sup>®</sup> Liquid Beam<sup>™</sup> With Casambi Technology

### Complete Remote Colour Control

Our Ultra 35 Range has the ability to be specified with Casambi technology, which allows for advanced remote Bluetooth control. Adjust the beam angle, choose from a full hue & colour temperature spectrum and customise scenes and groupings. This technology also allows for integration of complex sensor and switch operation with other Bluetooth devices through the IOS or Android app.

Liquid Beam<sup>TM</sup> Technology is scalable for commercial projects and requires no network connection. You can also retrofit Casambi modules into existing switches and luminaires. Casambi is advanced enough for complex installs, integrations & setups, administrator permission, an unlimited number of luminaires and much more.