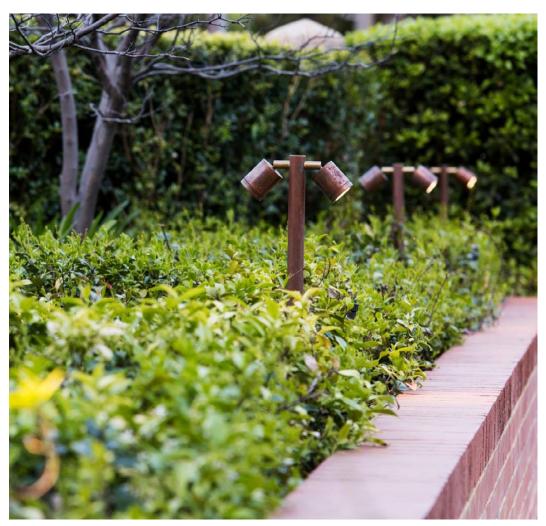

#### **Pole Mount & Bollards**

Our pole mounted luminaires are perfect for wayfinding illumination, bordering pathways or for ambient landscaping effects. With options for flange mounts or direct burial, our range is versatile and configurable to your project needs.

Hunza® Twin Pole Spot, Solid Copper Hunza® Border Light, Solid Copper