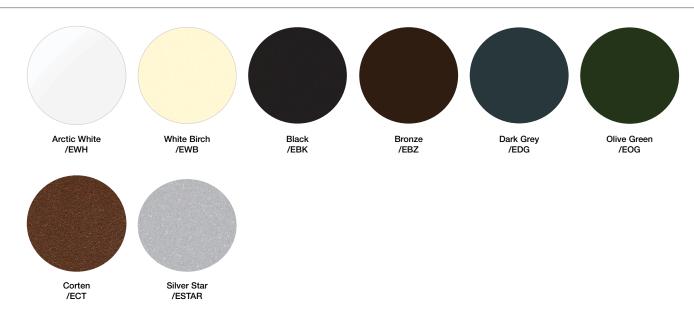

### Hunza® Body Materials

Our luminaires are CNC machined from very high grade solid materials, designed for durability and high resistance to deterioration. We offer a wide range of powder coat colours to suit any project, with custom colours available on request.

### Powder Coated Aluminium