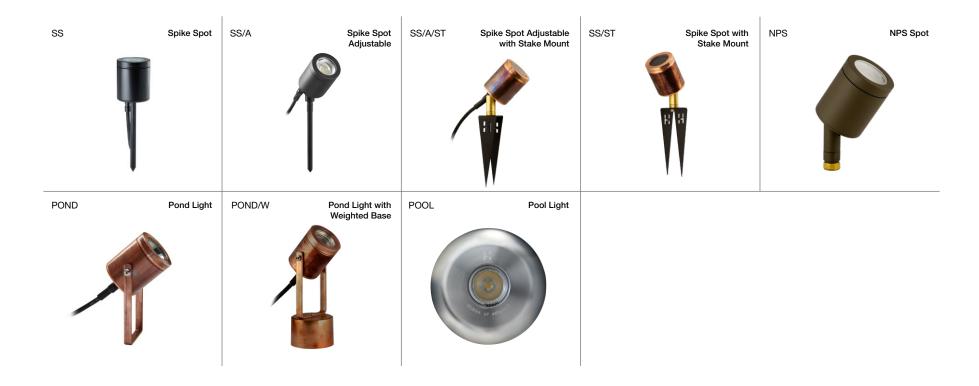

### Spikes & Submersibles

Our range of spike mounted luminaires are the perfect versatile light for landscape illumination. Hunza® submersible luminaires have been engineered for optimal performance, designed to withstand harsh environments for underwater installation in pools or water features.