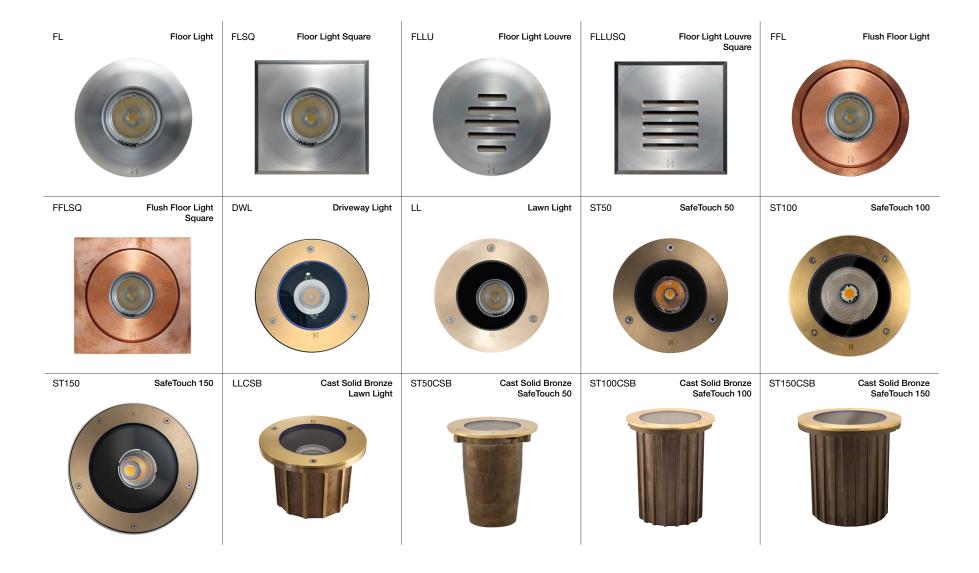

#### **In-Ground Fixtures**

Integrate high quality recessed lighting into your landscape with our in-ground luminaires. Perfect for uplighting, accent effects and for functional wayfinding. Our Cast Solid Bronze Range has been optimised for durability and long lasting resistance to corrosion.