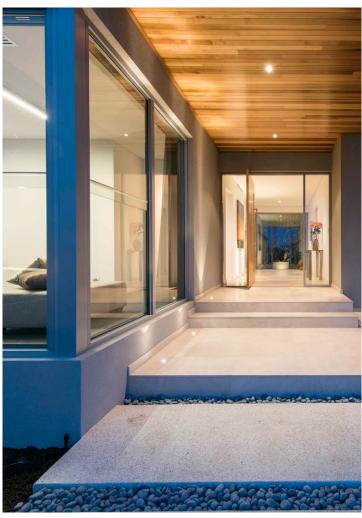

### **Step Lights**

Our recessed step lighting range are versatile and precise in design, allowing for a wide range of applications. With options for glare reduction and asymmetric beam spread, these luminaires are ideal for orientation and safe guidance throughout your landscape.

### **Ceiling Mount**

Our ceiling mount range has been designed to illuminate from above, fitted on the exterior of buildings or structures. With various mounting options and lighting effects, our range has been optimised for versatility and performance.