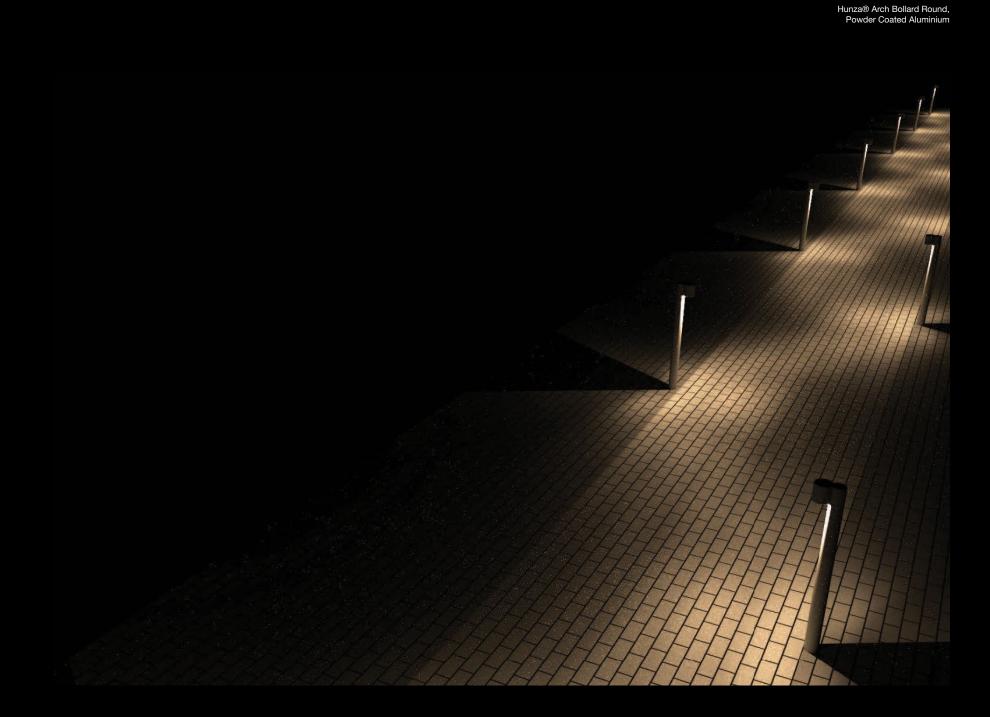

#### **Pole Mount & Bollards**

Our pole mounted luminaires are perfect for wayfinding illumination, bordering pathways or for ambient landscaping effects. With options for flange mounts or direct burial, our range is versatile and configurable to your project needs.