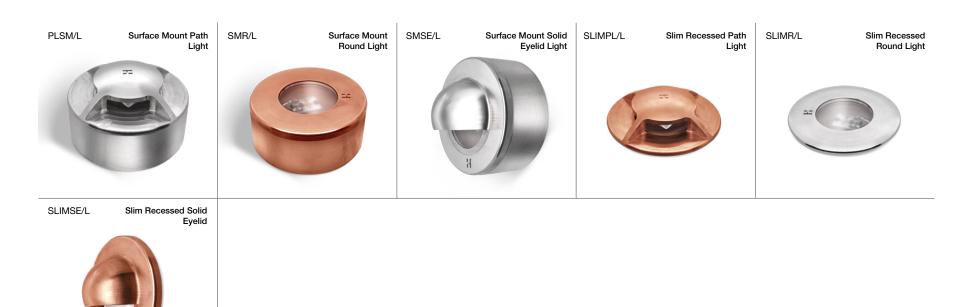

### Slim & Surface Mount Range

The Hunza® Slim Range is ideal for where there is limited recess depth, whereas the Surface Mount Range is perfect for surfaces where recessed fixtures are not suitable. Elegant and minimalistic in design, these luminaires are perfect for discreet and long lasting results.