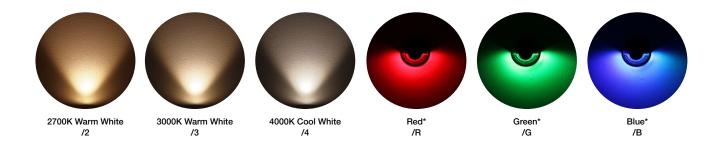

#### LED Colour Temperature

### RGBW Colour Change

Hunza® luminaires equipped with RGBW technology offer superior color control compared to regular LED chips. With four separate channels for red, green, blue, and white, you can adjust the color output by modifying the intensity, hue, and white balance.