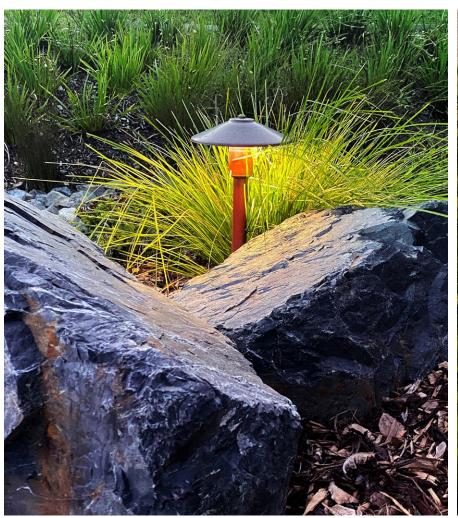

#### **Pole Mount & Bollards**

Our pole mounted luminaires are perfect for wayfinding illumination, bordering pathways or for ambient landscaping effects. With options for flange mounts or direct burial, our range is versatile and configurable to your project needs.