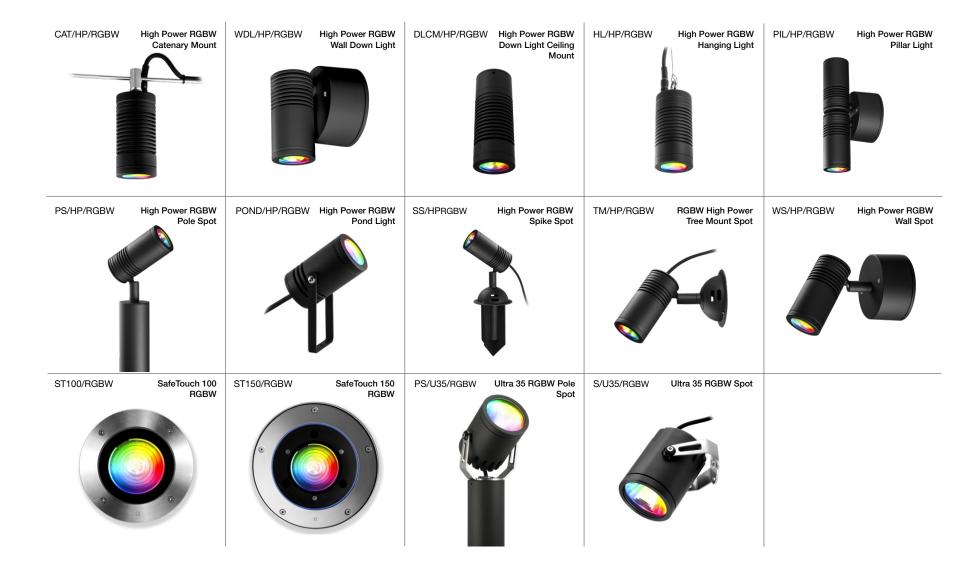

### **High Power**

Our High Power light engines are optimally engineered to ensure powerful performance and to deliver the full benefits of energy efficiency and low maintenance. CNC machined from solid aluminium, ensuring the highest level of heat dissipation and long-term reliability in any outdoor environment.

### Our LED Technology Has Been Engineered For Powerful Performance

The Hunza® modular LED system has been designed to provide the ultimate combination of light output, illumination control and long-term performance.

Hunza® High Power Pool Light Hunza® High Power Spot