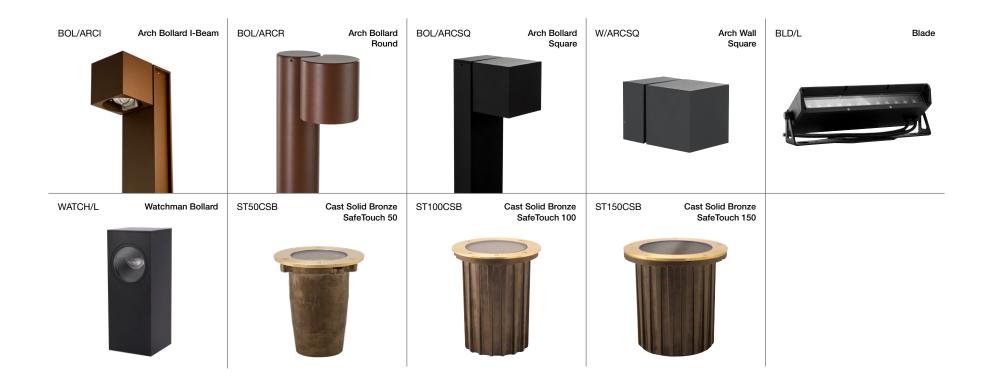

### **Architectural Range**

The Hunza® Architectural Range are designed to perfectly suit any commercial or residential project with high performance specifications. With a minimalistic and contemporary aesthetic, these lights will perfectly blend within any architectural setting.

#### **Pole Mount & Bollards**

Our pole mounted luminaires are perfect for wayfinding illumination, bordering pathways or for ambient landscaping effects. With options for flange mounts or direct burial, our range is versatile and configurable to your project needs.