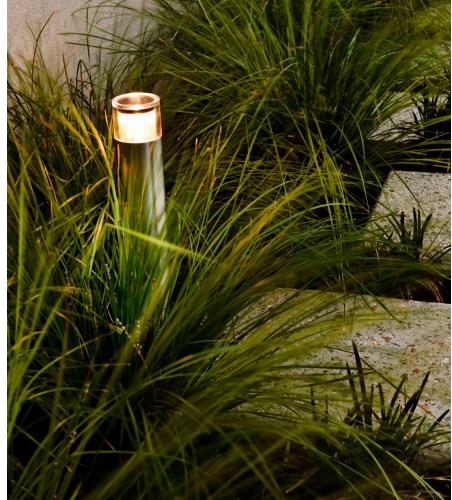

#### **Pole Mount & Bollards**

Our pole mounted luminaires are perfect for wayfinding illumination, bordering pathways or for ambient landscaping effects. With options for flange mounts or direct burial, our range is versatile and configurable to your project needs.